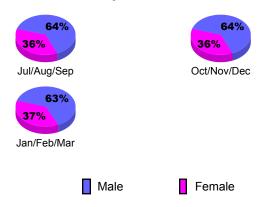

|      |                  |                   |             |             |
|             | Net  | Actual           | Actual            | Gain/       | Gain/       |
|             | Memb | New              | Dropped           | Loss of     | Loss of     |
| Month       | Goal | <u>Memb</u>      | <u>Memb</u>       | <u>Memb</u> | <u>Memb</u> |
| Jul/Aug/Sep | 0    | 43               | -99               | -56         | -9          |
| Oct/Nov/Dec | 10   | 64               | -57               | 7           | 11          |
| Jan/Feb/Mar | 80   | 78               | -58               | 20          | -8          |
| Totals      | 90   | 185              | -214              | -29         | -6          |

MEMBERSHIP



## Gender Comparison 2009-2010

Oct/Nov/Dec

Jan/Feb/Mar

Previous Year