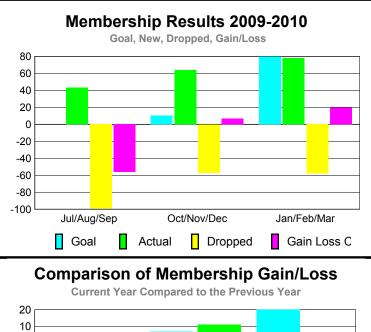

## Club Results 2009-2010 Goal, New, Dropped, Gain/Loss 2 1.6 1.2 0.8 0.4 0 Jul/Aug/Sep Oct/Nov/Dec Jan/Feb/Mar Goal Actual Dropped Gain Loss C

## YTD Status Quo Clubs 2009-2010

|             |      | 14 1 1 2 1 4 1 1 |                   |             |             |
|-------------|------|------------------|-------------------|-------------|-------------|
|             |      | Member           | <u>Membership</u> |             |             |
|             |      | 200              | 2008-2009         |             |             |
|             |      |                  |                   |             |             |
|             | Net  | Actual           | Actual            | Gain/       | Gain/       |
|             | Memb | New              | Dropped           | Loss of     | Loss of     |
| Month       | Goal | <u>Memb</u>      | <u>Memb</u>       | <u>Memb</u> | <u>Memb</u> |
| Jul/Aug/Sep | 0    | 43               | -99               | -56         | -9          |
| Oct/Nov/Dec | 10   | 64               | -57               | 7           | 11          |
| Jan/Feb/Mar | 80   | 78               | -58               | 20          | -8          |
| Totals      | 90   | 185              | -214              | -29         | -6          |