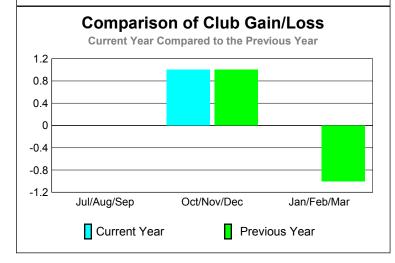

## GMT: JOHN F WALKER Location: ARIZONA GMT CA: 1

0

|             |                            | <u>Club</u><br>200            | 2008-2009                         |                                  |                                  |
|-------------|----------------------------|-------------------------------|-----------------------------------|----------------------------------|----------------------------------|
| Month       | New<br>Club<br><u>Goal</u> | Actual<br>New<br><u>Clubs</u> | Actual<br>Dropped<br><u>Clubs</u> | Gain/<br>Loss of<br><u>Clubs</u> | Gain/<br>Loss of<br><u>Clubs</u> |
| Jul/Aug/Sep | 0                          | 0                             | 0                                 | 0                                | 0                                |
| Oct/Nov/Dec | 1                          | 1                             | 0                                 | 1                                | 1                                |
| Jan/Feb/Mar | 2                          | 0                             | 0                                 | 0                                | -1                               |